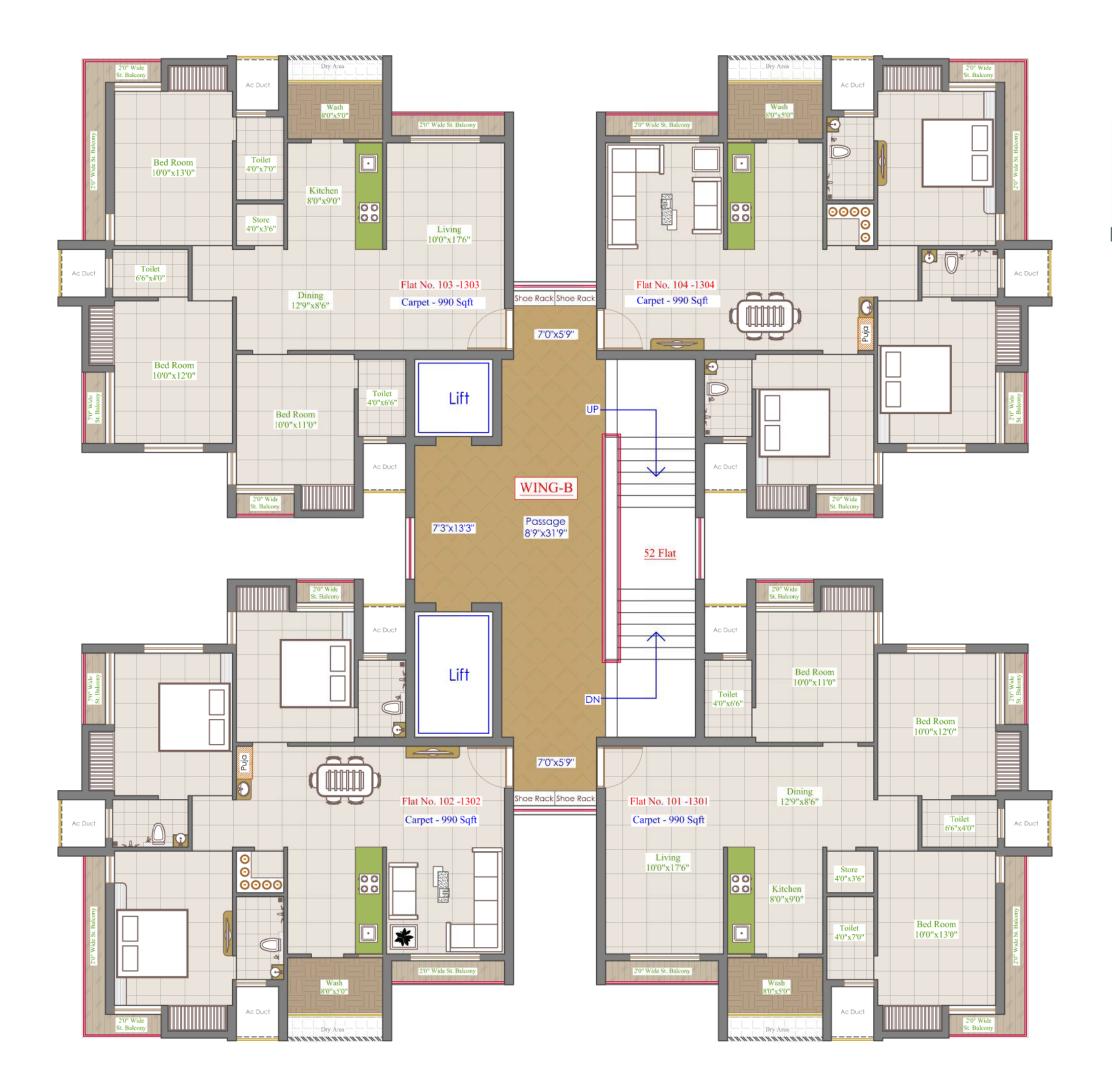

#### FIRST FLOOR PLAN

ELITE SHOPS & PREMIUM 3-BHK FLATS WING - A 1085 SQ.FT.

ELITE SHOPS & PREMIUM 3-BHK FLATS WING - B

## 990 SQ.FT.

ELITE SHOPS & PREMIUM 4 BHK FLATS