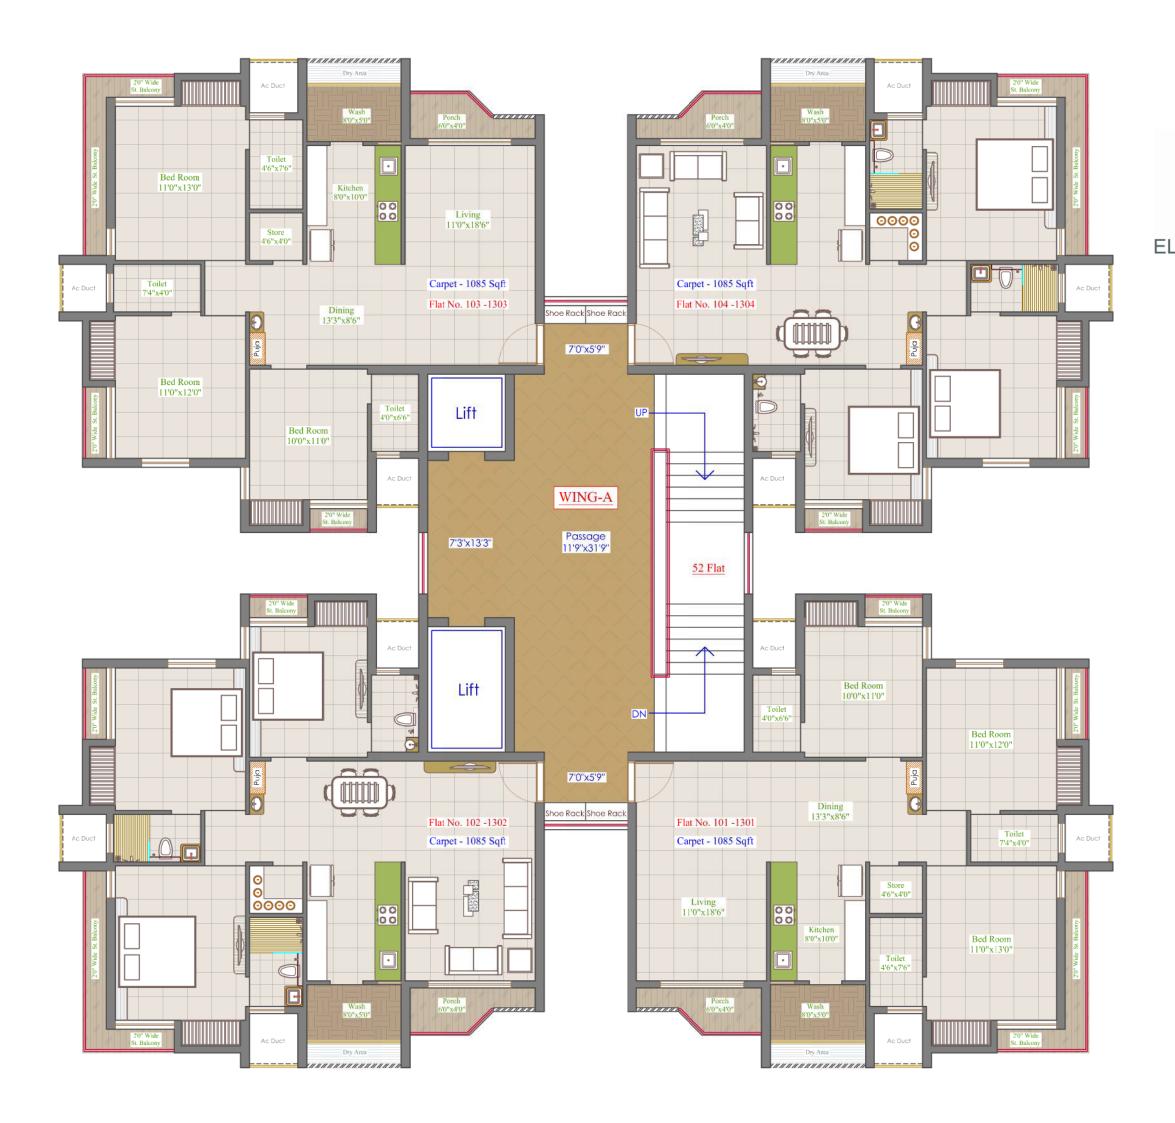

#### FIRST FLOOR PLAN

ELITE SHOPS & PREMIUM 3-BHK FLATS WING - A 1085 SQ.FT.

ELITE SHOPS & PREMIUM 3-BHK FLATS WING - B

## 990 SQ.FT.

ELITE SHOPS & PREMIUM 4 BHK FLATS