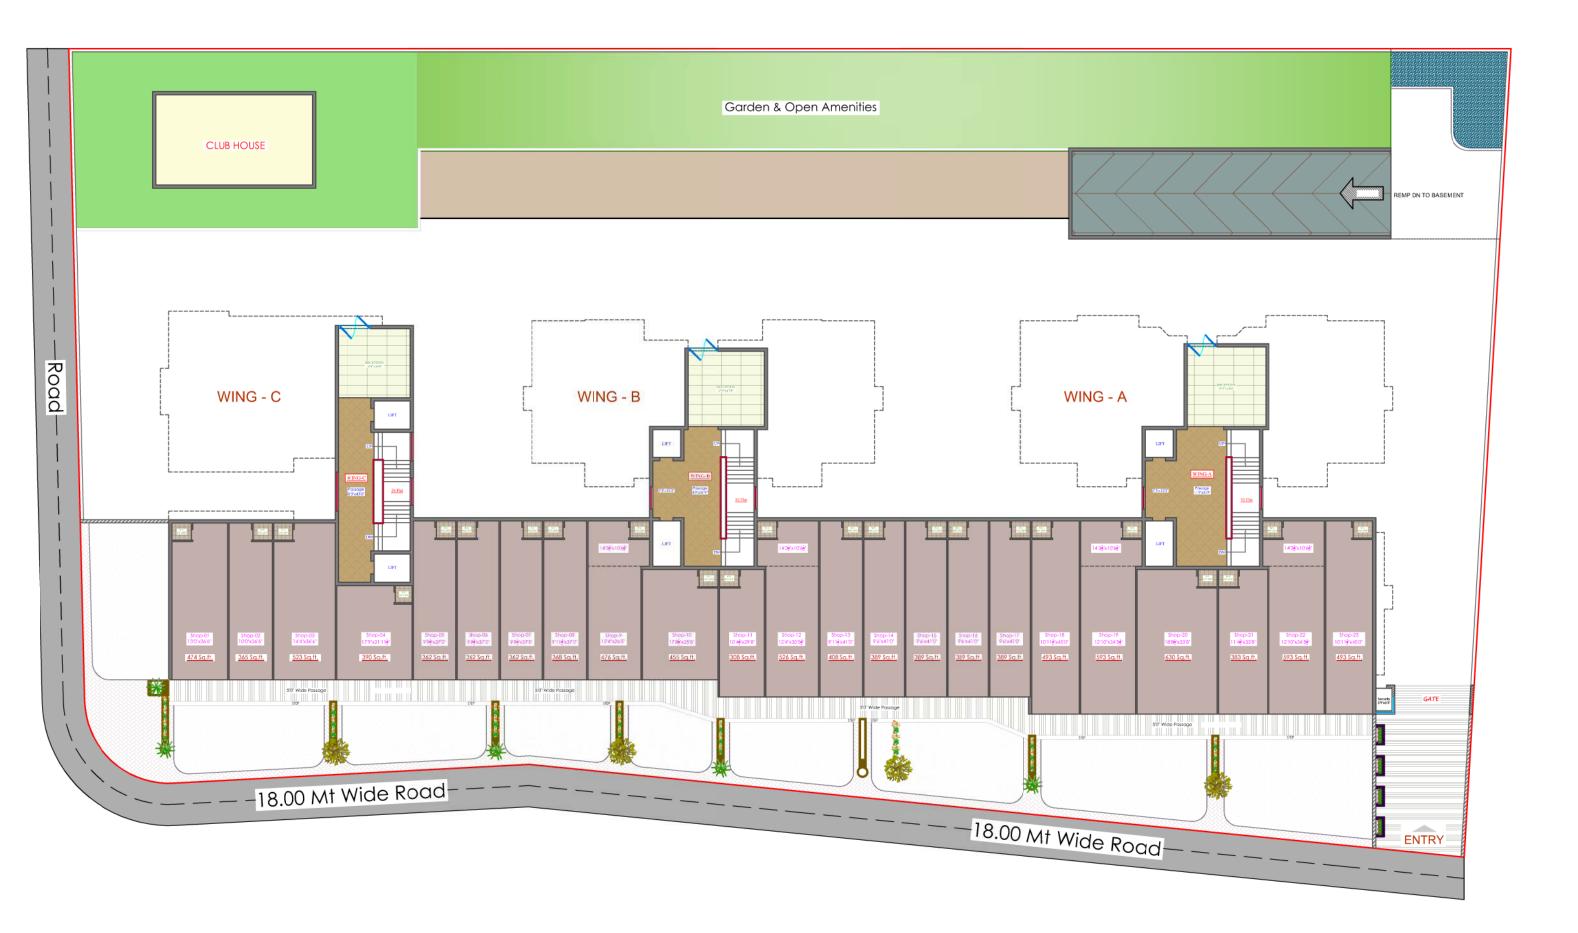

#### PROPOSED PLAN

ELITE SHOPS & PREMIUM 3 & 4 BHK FLATS

#### WING - C 1425 SQ.FT.

**PROPOSED PLAN** 

ELITE SHOPS & PREMIUM 3-4 BHK FLATS

• NR. AIRPORT ROAD GARDEN, OLD AIRPORT MAIN ROAD, RAJKOT.