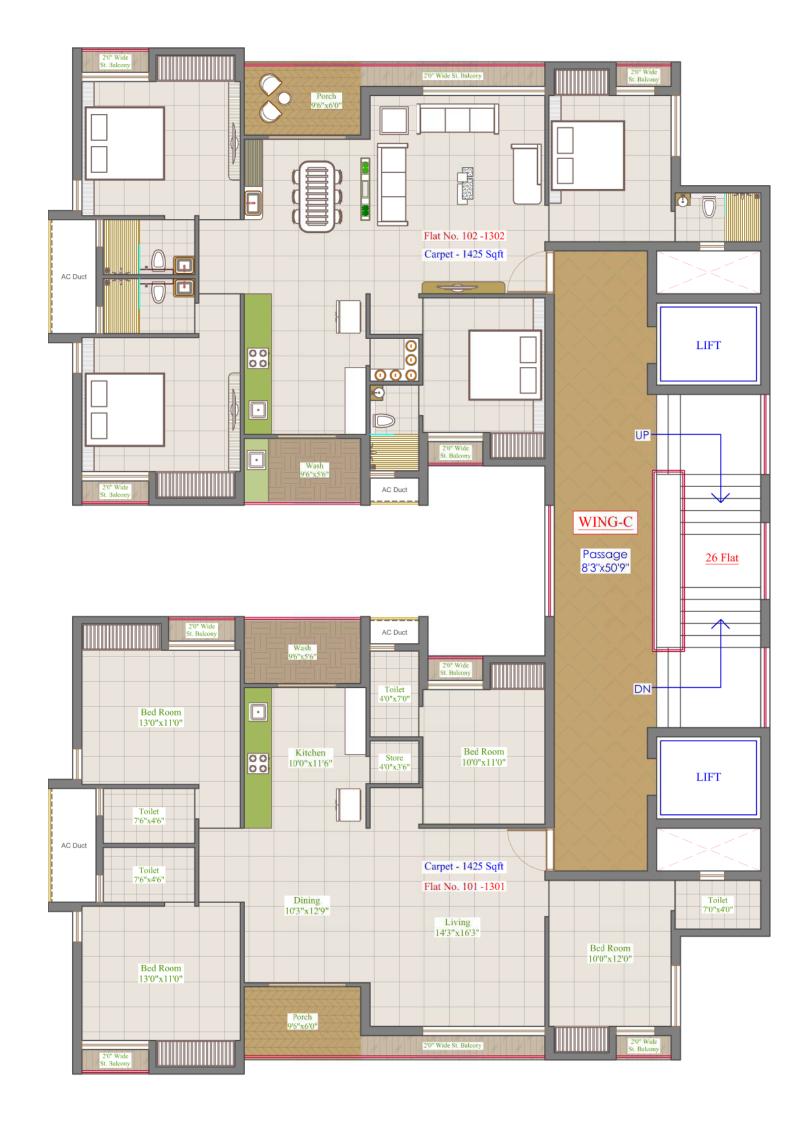

#### WING - C 1425 SQ.FT.

**PROPOSED PLAN** 

ELITE SHOPS & PREMIUM 3-4 BHK FLATS

• NR. AIRPORT ROAD GARDEN, OLD AIRPORT MAIN ROAD, RAJKOT.